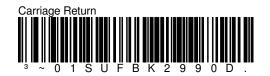

For 'Enter" scan the following bar code:

For 'TAB' scan the following bar code:

This is an entry from the Honeywell Scanning and Mobility Knowledge base. As part of our ongoing effort to improve and enhance the quality of the solutions, we ask you to inform us if you feel that we can improve on the content of this solution by sending an E-Mail to
<u>HSMSupportSolutions@honeywell.com</u>