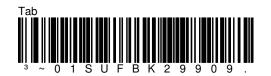

For 'Enter" scan the following bar code:

For 'TAB' scan the following bar code:

This is an entry from the Honeywell Scanning and Mobility Knowledge base. As part of our ongoing effort to improve and enhance the quality of the solutions, we ask you to inform us if you feel that we can improve on the content of this solution by sending an E-Mail to
<u>HSMSupportSolutions@honeywell.com</u>