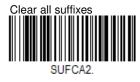

## Scanning and Mobility

How to add a Carriage Return (CR) or Horizontal Tab (HT) after each scan?

Before adding the desired suffix, scan the bar code 'Clear all suffixes'.

To clear all suffixes scan the following bar code: